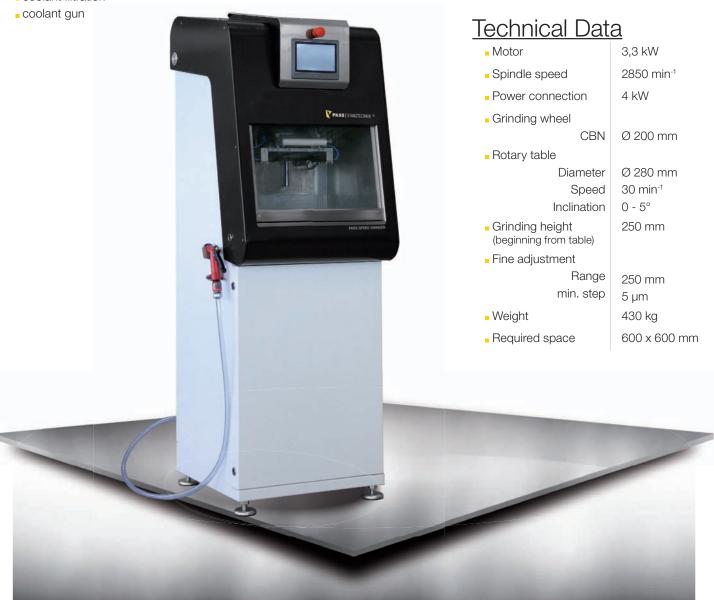

## ps:speed-grinder

## Features:

- Touchdisplay
- automatic door opening and closing
- programmable grinding cycles (roughing-/finishing-/spark-out cycle)
- automatic fine adjustment
- laser workpiece height control or mechanical device
- rotary table
- LED-grinding area light
- closed grinding area made of stainless steel
- coolant filtration

## Field of application:

The **ps:speed-grinder** was specifically designed to sharpen tools (punches and dies) used in all common punching machines.

The height of the workpiece is measured by a laser or alternatively through a mechanical device.

## Charakteristic:

The angle of the rotary table is capable of infinite adjustability from 0-5 degrees, thus it is easily to obtain the different grind angles of the work piece. Clamping units for different tooling systems are available.