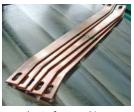

Convince yourself of the diversity of the bending parts:

bending of copper bus bars

Aluminium bus bar

edgewise bending

edgewise copper bending

bending of round stock copper

Punching and stamping of copper

Send request

bus bars up to 300mm height

radial bending of copper

Go to top

bent after punching

step forming tool

welding electrode bending

search...