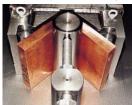

## Copper and bus bar bending

STIERLI experts in the field of switchgear and electrical industries.

The bending machines are mostly used with NC or CNC controls fitted to a high number and precision is achieved.

Convince yourself of the diversity of the bending parts:

bending of copper bus bars

Aluminium bus bar

edgewise bending

edgewise copper bending

bending of round stock copper

Punching and stamping of copper

Send request