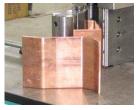

## Copper and bus bar bending

STIERLI experts in the field of switchgear and electrical industries.

The bending machines are mostly used with NC or CNC controls fitted to a high number and precision is achieved.

Convince yourself of the diversity of the bending parts:

bending of copper bus bars

Aluminium bus bar

edgewise bending

edgewise copper bending

bending of round stock copper

Punching and stamping of copper

Send request