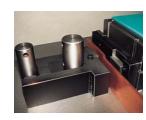

bus bars up to 300mm height

radial bending of copper

Go to top

bent after punching

step forming tool

welding electrode bending

search...