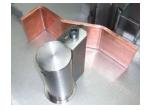

Convince yourself of the diversity of the bending parts:

bending of copper bus bars

Aluminium bus bar

edgewise bending

edgewise copper bending

bending of round stock copper

Punching and stamping of copper

Send request

bus bars up to 300mm height

radial bending of copper

Go to top

bent after punching

step forming tool

welding electrode bending

search...