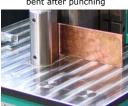

bus bars up to 300mm height

radial bending of copper

Go to top

bent after punching

step forming tool

welding electrode bending

search...