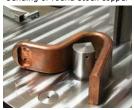

Convince yourself of the diversity of the bending parts:

bending of copper bus bars

Aluminium bus bar

edgewise bending

edgewise copper bending

bending of round stock copper

Punching and stamping of copper

Send request

bus bars up to 300mm height

radial bending of copper

Go to top

bent after punching

step forming tool

welding electrode bending

search...