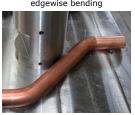

Convince yourself of the diversity of the bending parts:

bending of copper bus bars

Aluminium bus bar

edgewise bending

edgewise copper bending

bending of round stock copper

Punching and stamping of copper

Send request