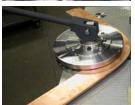

Convince yourself of the diversity of the bending parts:

bending of copper bus bars

Aluminium bus bar

edgewise bending

edgewise copper bending

bending of round stock copper

Punching and stamping of copper

Send request

bus bars up to 300mm height

radial bending of copper

Go to top

bent after punching

step forming tool

welding electrode bending

search...