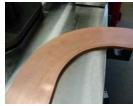

## Copper and bus bar bending

STIERLI experts in the field of switchgear and electrical industries.

The bending machines are mostly used with NC or CNC controls fitted to a high number and precision is achieved.

Convince yourself of the diversity of the bending parts:

bending of copper bus bars

Aluminium bus bar

edgewise bending

edgewise copper bending

bending of round stock copper

Punching and stamping of copper

Send request