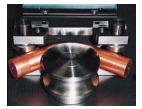

Convince yourself of the diversity of the bending parts:

bending of copper bus bars

Aluminium bus bar

edgewise bending

edgewise copper bending

bending of round stock copper

Punching and stamping of copper

Send request

bus bars up to 300mm height

radial bending of copper

Go to top

bent after punching

step forming tool

welding electrode bending

search...