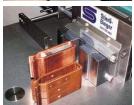

## Copper and bus bar bending

STIERLI experts in the field of switchgear and electrical industries.

The bending machines are mostly used with NC or CNC controls fitted to a high number and precision is achieved.

Convince yourself of the diversity of the bending parts:

bending of copper bus bars

Aluminium bus bar

edgewise bending

edgewise copper bending

bending of round stock copper

Punching and stamping of copper

Send request